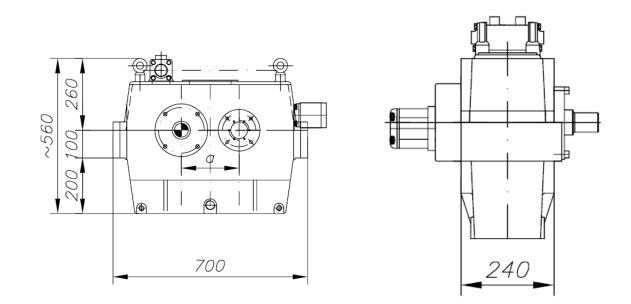

## TG 450

Gearboxes for water turbines to accomodate the application of standard generators.

Output range up to 3.000 kw

The gearboxes are built with double helical gears, casehardened and ground, for long life, low noise and high efficiency.

#### Scope of supply:

Lubeoil pump and stand-by pump, oil cooler, pressure filter, thermostat, pressure switch and vibration monotoring of bearings

Gearbox designation:

TG 450

Postboks 39 Vevelstadveien 109 1404 Siggerud Tlf. 99 10 90 65