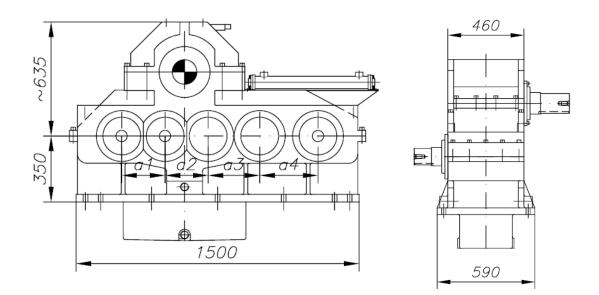

Postboks 39 Vevelstadveien 109 1404 Siggerud Tlf. 99 10 90 65

FGC 420

Gearbox suitable for operation of 2-4 pumps, with built in clutch or without clutch. The gearbox can also operate generator, fan or compressor.

Max. torque input shaft 2,60 kNm.

### Normal scope of supply for gearbox with built in clutch:

Lubeoil pump, pressure filter, oil cooler, pressure gauges, pressure switch for low clutch pressure and solenoid valve for remote control of clutch from bridge.

### Normal scope of supply for gearbox without clutch:

Lubeoil pump, pressure filter and cooler. All components built onto the gearbox.

Gearbox with clutch, designation:FGC 420-HCGearbox without clutch, designation:FGC 420-G