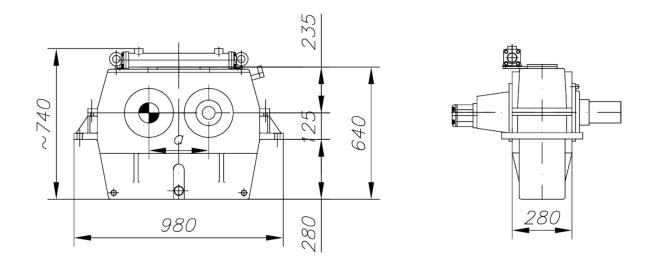

## TG 450

Gearboxes for water turbines to accomodate the application of standard generators.

Output range up to 3.000 kw

The gearboxes are built with double helical gears, casehardened and ground, for long life, low noise and high efficiency.

#### Scope of supply:

Lubeoil pump and stand-by pump, oil cooler, pressure filter, thermostat, pressure switch and vibration monotoring of bearings

Gearbox designation:

TG 450

Postboks 39 Vevelstadveien 109 1404 Siggerud Tlf. 99 10 90 65