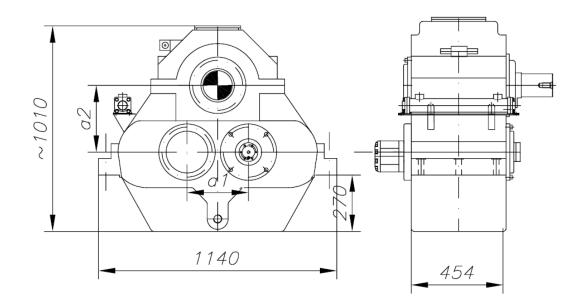

Postboks 39 Vevelstadveien 109 1404 Siggerud Tlf. 99 10 90 65

Gearbox suitable for operation of 1-2 pumps with built in clutch or without clutch. The gearbox can also operate generator, fan or compressor.

Max. torque input shaft 2,6 kNm.

### Normal scope of supply for gearbox with built in clutch:

Lubeoil pump, pressure filter, oil cooler, pressure gauges, pressure switch for low clutch pressure and solenoid valve for remote control of clutch from bridge.

### Normal scope of supply for gearbox without clutch:

Lubeoil pump, pressure filter and cooler. All components built onto the gearbox.

| Gearbox with clutch, designation:    | FR 220-HC |
|--------------------------------------|-----------|
| Gearbox without clutch, designation: | FR 220-G  |