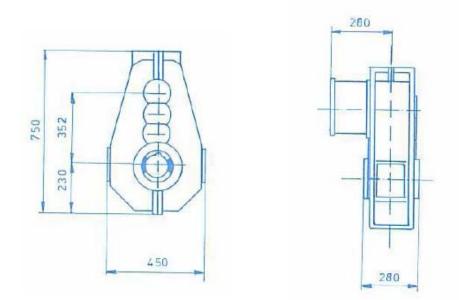

Postboks 39 Vevelstadveien 109 1404 Siggerud Tlf. 99 10 90 65

FGC 420

Gearbox suitable for operation of 2-4 pumps, with built in clutch or without clutch. The gearbox can also operate generator, fan or compressor.

Max. torque input shaft 2,60 kNm.

### Normal scope of supply for gearbox with built in clutch:

Lubeoil pump, pressure filter, oil cooler, pressure gauges, pressure switch for low clutch pressure and solenoid valve for remote control of clutch from bridge.

### Normal scope of supply for gearbox without clutch:

Lubeoil pump, pressure filter and cooler. All components built onto the gearbox.

Gearbox with clutch, designation:FGC 420-HCGearbox without clutch, designation:FGC 420-G