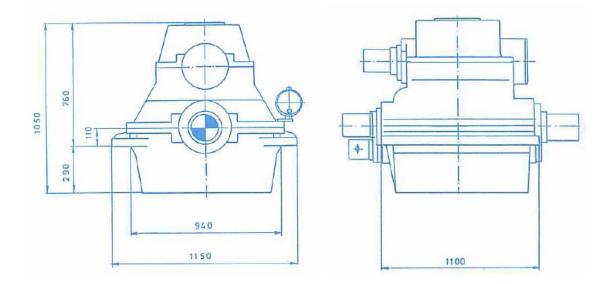

Postboks 39 Vevelstadveien 109 1404 Siggerud Tlf. 99 10 90 65

Gearbox suitable for operation of 1-2 pumps, with built in clutch or without clutch. The gearbox can also operate generator, fan or compressor.

Max. torque input shaft 7,50 kNm.

### Normal scope of supply for gearbox with built in clutch:

Lubeoil pump, pressure filter, oil cooler, pressure gauges, pressure switch for low clutch pressure and solenoid valve for remote control of clutch from bridge.

#### Normal scope of supply for gearbox without clutch:

Lubeoil pump, pressure filter and cooler. All components built onto the gearbox.

| Gearbox with clutch, designation:    | FR 280-HC |
|--------------------------------------|-----------|
| Gearbox without clutch, designation: | FR 280-G  |