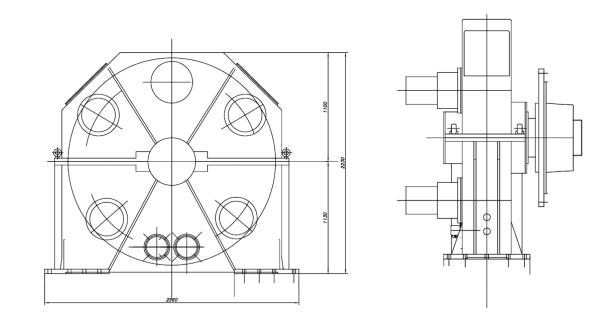

# TGC

Hollow shaft gearboxes—reduction gearboxes

Normally driven from electric or hydraulic motors.

Max. ratio 1:100

Torque range on output shaft, up to 15 kNm

Gearbox designation: TGC

Postboks 39 Vevelstadveien 109 1404 Siggerud Tlf. 99 10 90 65

# TGK

Hollow shaft gearboxes—reduction gearboxes

Normally driven from electric or hydraulic motors.

Max. ratio 1:100

Torque range on output shaft, up to 15 kNm

Gearbox designation: TGK

Postboks 39 Vevelstadveien 109 1404 Siggerud Tlf. 99 10 90 65