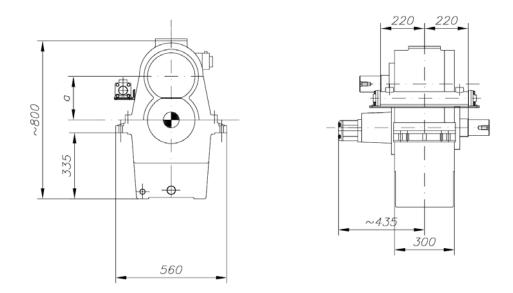

## VG 560

Gearboxes for water turbines to accomodate the application of standard generators.

Output range up to 3.000 kw

The gearboxes are built with double helical gears, casehardened and ground, for long life, low noise and high efficiency.

#### Scope of supply:

Lubeoil pump and stand-by pump, oil cooler, pressure filter, thermostat, pressure switch and vibration monotoring of bearings

Gearbox designation:

VG 560

Vevelstadveien 109 1404 Siggerud Tlf. 99 10 90 65