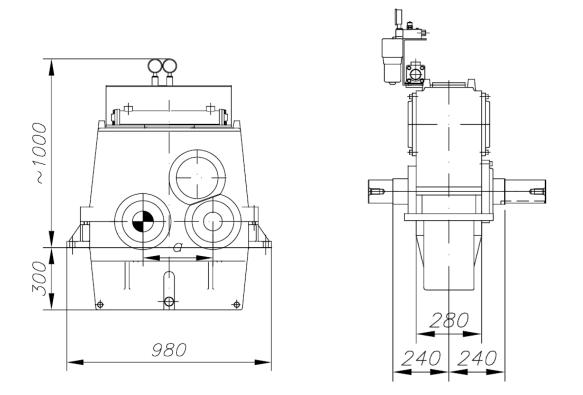

Postboks 39 Vevelstadveien 109 1404 Siggerud Tlf. 99 10 90 65

Gearbox suitable for operation of 1-2 pumps with built in clutch or without clutch. The gearbox can also operate generator, fan or compressor.

Max. torque input shaft 2,6 kNm.

### Normal scope of supply for gearbox with built in clutch:

Lubeoil pump, pressure filter, oil cooler, pressure gauges, pressure switch for low clutch pressure and solenoid valve for remote control of clutch from bridge.

### Normal scope of supply for gearbox without clutch:

Lubeoil pump, pressure filter and cooler. All components built onto the gearbox.

| Gearbox with clutch, designation:    | FR 220-HC |
|--------------------------------------|-----------|
| Gearbox without clutch, designation: | FR 220-G  |