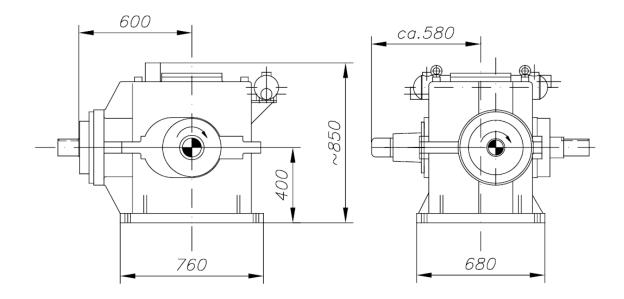

Postboks 39 Vevelstadveien 109 1404 Siggerud Tlf. 99 10 90 65

Gearbox suitable for operation of 1-2 pumps, with built in clutch or without clutch. The gearbox can also operate generator, fan or compressor.

Max. torque input shaft 7,50 kNm.

### Normal scope of supply for gearbox with built in clutch:

Lubeoil pump, pressure filter, oil cooler, pressure gauges, pressure switch for low clutch pressure and solenoid valve for remote control of clutch from bridge.

#### Normal scope of supply for gearbox without clutch:

Lubeoil pump, pressure filter and cooler. All components built onto the gearbox.

| Gearbox with clutch, designation:    | FR 280-HC |
|--------------------------------------|-----------|
| Gearbox without clutch, designation: | FR 280-G  |