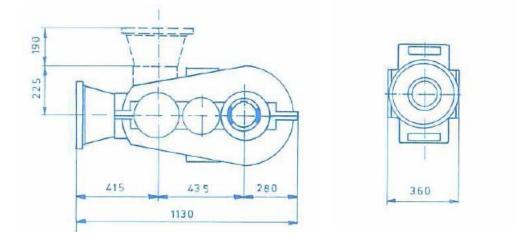

Postboks 39 Vevelstadveien 109 1404 Siggerud Tlf. 99 10 90 65

**FGT 420** 

Gearbox suitable for operation of 4-8 pumps, with built in clutch or without clutch. The gearbox can also operate generator, fan or compressor.

Max. torque input shaft 2,60 kNm.

### Normal scope of supply for gearbox with built in clutch:

Lubeoil pump, pressure filter, oil cooler, pressure gauges, pressure switch for low clutch pressure and solenoid valve for remote control of clutch from bridge.

### Normal scope of supply for gearbox without clutch:

Lubeoil pump, pressure filter and cooler. All components built onto the gearbox.

Gearbox with clutch, designation: **FGT 420-HC** 

Gearbox without clutch, designation: FGT 420-G

NB! This gearbox is also suitable for clutches on the output shafts.