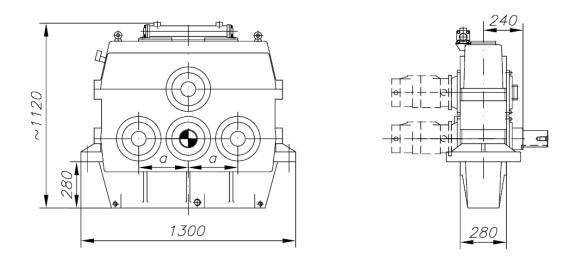

Postboks 39 Vevelstadveien 109 1404 Siggerud Tlf. 99 10 90 65

Gearbox suitable for operation of 1-2 pumps, with built in clutch or without clutch. The gearbox can also operate generator, fan or compressor.

Max. torque input shaft 7,50 kNm.

### Normal scope of supply for gearbox with built in clutch:

Lubeoil pump, pressure filter, oil cooler, pressure gauges, pressure switch for low clutch pressure and solenoid valve for remote control of clutch from bridge.

#### Normal scope of supply for gearbox without clutch:

Lubeoil pump, pressure filter and cooler. All components built onto the gearbox.

| Gearbox with clutch, designation:    | FR 280-HC |
|--------------------------------------|-----------|
| Gearbox without clutch, designation: | FR 280-G  |