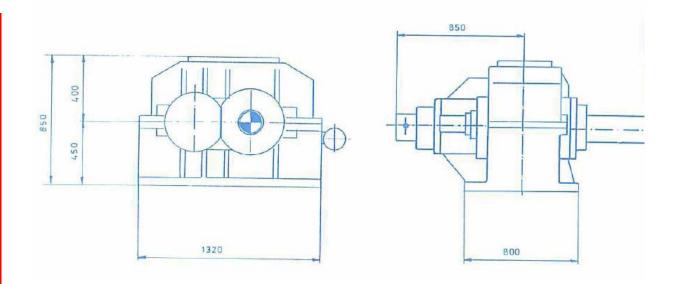

Postboks 39 Vevelstadveien 109 1404 Siggerud Tlf. 99 10 90 65

FGC 420

Gearbox suitable for operation of 2-4 pumps, with built in clutch or without clutch. The gearbox can also operate generator, fan or compressor.

Max. torque input shaft 2,60 kNm.

### Normal scope of supply for gearbox with built in clutch:

Lubeoil pump, pressure filter, oil cooler, pressure gauges, pressure switch for low clutch pressure and solenoid valve for remote control of clutch from bridge.

### Normal scope of supply for gearbox without clutch:

Lubeoil pump, pressure filter and cooler. All components built onto the gearbox.

Gearbox with clutch, designation:FGC 420-HCGearbox without clutch, designation:FGC 420-G