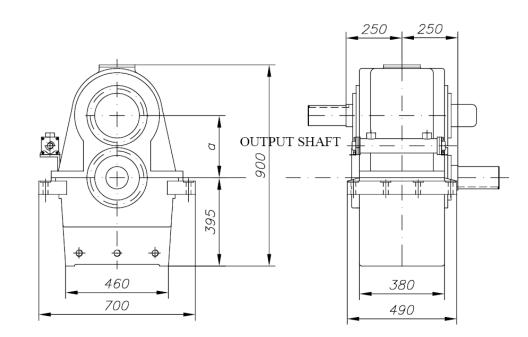

## VK 800

Gearboxes for water turbines to accomodate the application of standard generators.

Output range up to 3.000 kw

The gearboxes are built with double helical gears, casehardened and ground, for long life, low noise and high efficiency.

#### Scope of supply:

Lubeoil pump and stand-by pump, oil cooler, pressure filter, thermostat, pressure switch and vibration monotoring of bearings

Gearbox designation:

VK 800

Vevelstadveien 109 1404 Siggerud Tlf. 99 10 90 65