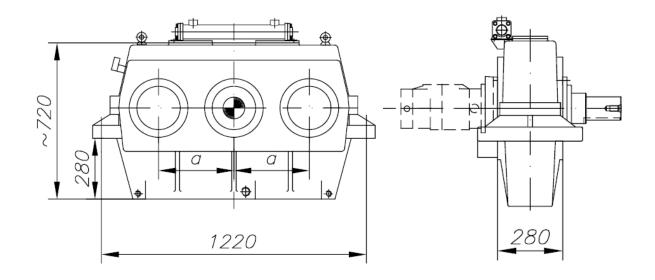

Postboks 39 Vevelstadveien 109 1404 Siggerud Tlf. 99 10 90 65

FGC 420

Gearbox suitable for operation of 2-4 pumps, with built in clutch or without clutch. The gearbox can also operate generator, fan or compressor.

Max. torque input shaft 2,60 kNm.

### Normal scope of supply for gearbox with built in clutch:

Lubeoil pump, pressure filter, oil cooler, pressure gauges, pressure switch for low clutch pressure and solenoid valve for remote control of clutch from bridge.

### Normal scope of supply for gearbox without clutch:

Lubeoil pump, pressure filter and cooler. All components built onto the gearbox.

Gearbox with clutch, designation:FGC 420-HCGearbox without clutch, designation:FGC 420-G