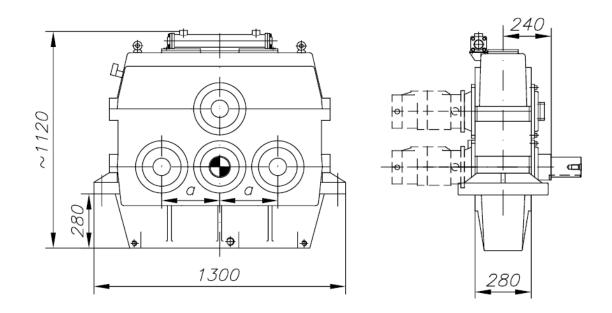

## FGC 620

Gearbox suitable for operation of 2-4 pumps, with built in clutch or without clutch. The gearbox can also operate generator, fan or compressor.

Max. torque input shaft 7,50 kNm.

### Normal scope of supply for gearbox with built in clutch:

Lubeoil pump, pressure filter, oil cooler, pressure gauges, pressure switch for low clutch pressure and solenoid valve for remote control of clutch from bridge.

#### Normal scope of supply for gearbox without clutch:

Lubeoil pump, pressure filter and cooler. All components built onto the gearbox.

Gearbox with clutch, designation: **FGC 620-HC** 

Gearbox without clutch, designation: FGC 620-G