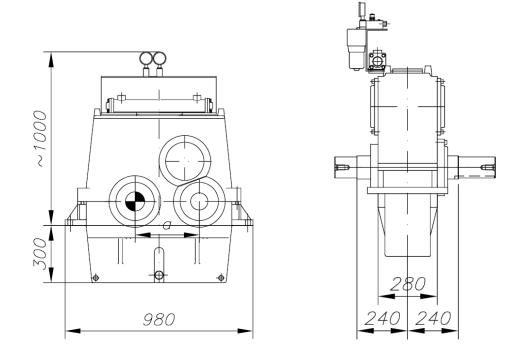

FGC-160

Gearbox suitable for operation of 1-2 pumps with built in clutch or without clutch. The gearbox can also operate generator, fan or compressor.

Max. torque input shaft 1,8 kNm.

### Normal scope of supply for gearbox with built in clutch:

Lubeoil pump, pressure filter, oil cooler, pressure gauges, pressure switch for low clutch pressure and solenoid valve for remote control of clutch from bridge.

### Normal scope of supply for gearbox without clutch:

Lubeoil pump, pressure filter and cooler. All components built onto the gearbox.

Gearbox with clutch, designation:FGC 160-HCGearbox without clutch, designation:FGC 160-G

Postboks 39 Vevelstadveien 109 1404 Siggerud Tlf. 99 10 90 65

Gearbox suitable for operation of 1-2 pumps with built in clutch or without clutch. The gearbox can also operate generator, fan or compressor.