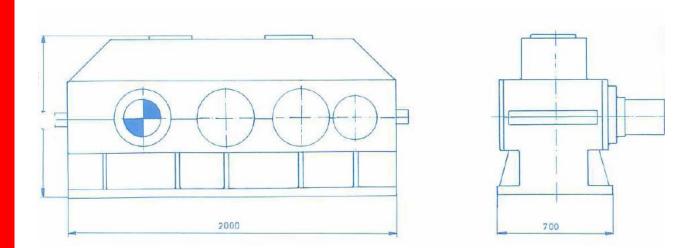

FGC-160

Gearbox suitable for operation of 1-2 pumps with built in clutch or without clutch. The gearbox can also operate generator, fan or compressor.

Max. torque input shaft 1,8 kNm.

### Normal scope of supply for gearbox with built in clutch:

Lubeoil pump, pressure filter, oil cooler, pressure gauges, pressure switch for low clutch pressure and solenoid valve for remote control of clutch from bridge.

### Normal scope of supply for gearbox without clutch:

Lubeoil pump, pressure filter and cooler. All components built onto the gearbox.

Gearbox with clutch, designation:FGC 160-HCGearbox without clutch, designation:FGC 160-G