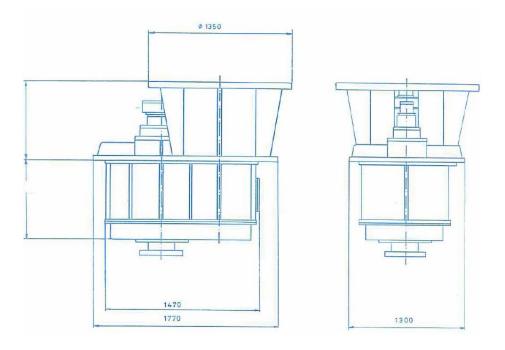

## FGC 620

Gearbox suitable for operation of 2-4 pumps, with built in clutch or without clutch. The gearbox can also operate generator, fan or compressor.

Max. torque input shaft 7,50 kNm.

### Normal scope of supply for gearbox with built in clutch:

Lubeoil pump, pressure filter, oil cooler, pressure gauges, pressure switch for low clutch pressure and solenoid valve for remote control of clutch from bridge.

#### Normal scope of supply for gearbox without clutch:

Lubeoil pump, pressure filter and cooler. All components built onto the gearbox.

Gearbox with clutch, designation: **FGC 620-HC** 

Gearbox without clutch, designation: FGC 620-G