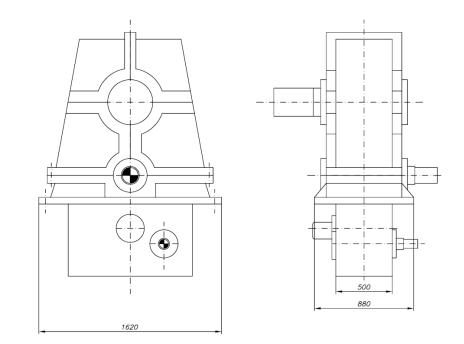

## FGC 620

Gearbox suitable for operation of 2-4 pumps, with built in clutch or without clutch. The gearbox can also operate generator, fan or compressor.

Max. torque input shaft 7,50 kNm.

### Normal scope of supply for gearbox with built in clutch:

Lubeoil pump, pressure filter, oil cooler, pressure gauges, pressure switch for low clutch pressure and solenoid valve for remote control of clutch from bridge.

#### Normal scope of supply for gearbox without clutch:

Lubeoil pump, pressure filter and cooler. All components built onto the gearbox.

Gearbox with clutch, designation: **FGC 620-HC** 

Gearbox without clutch, designation: FGC 620-G

NB! This gearbox is also suitable for clutches on the output shafts.