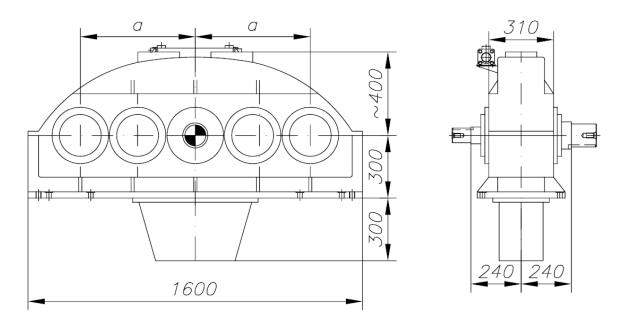

Postboks 39 Vevelstadveien 109 1404 Siggerud Tlf. 99 10 90 65

**FGT 420** 

Gearbox suitable for operation of 4-8 pumps, with built in clutch or without clutch. The gearbox can also operate generator, fan or compressor.

Max. torque input shaft 2,60 kNm.

### Normal scope of supply for gearbox with built in clutch:

Lubeoil pump, pressure filter, oil cooler, pressure gauges, pressure switch for low clutch pressure and solenoid valve for remote control of clutch from bridge.

### Normal scope of supply for gearbox without clutch:

Lubeoil pump, pressure filter and cooler. All components built onto the gearbox.

Gearbox with clutch, designation: **FGT 420-HC** 

Gearbox without clutch, designation: FGT 420-G